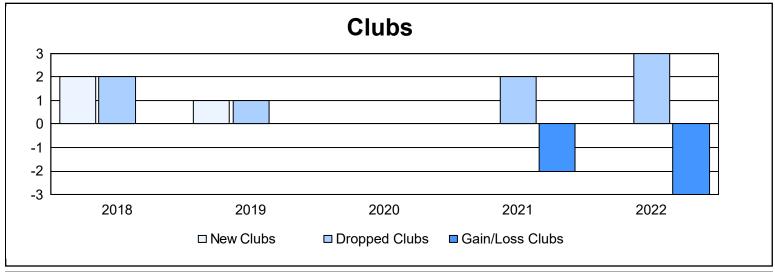

District 2 S5 As of June 2022 Cumulative

| Year      | New<br>Clubs | Dropped<br>Clubs | Gain/<br>Loss<br>Clubs | New<br>Members | Charter<br>Members | Reinstate<br>Members | Transfer<br>Members | Total<br>Member<br>Added | Total<br>Members<br>Dropped | Gain/<br>Loss<br>Members |
|-----------|--------------|------------------|------------------------|----------------|--------------------|----------------------|---------------------|--------------------------|-----------------------------|--------------------------|
| 2017-2018 | 2            | 2                | 0                      | 280            | 48                 | 4                    | 12                  | 344                      | 429                         | -85                      |
| 2018-2019 | 1            | 1                | 0                      | 285            | 25                 | 16                   | 48                  | 374                      | 321                         | 53                       |
| 2019-2020 | 0            | 0                | 0                      | 225            | 2                  | 13                   | 16                  | 256                      | 351                         | -95                      |
| 2020-2021 | 0            | 2                | -2                     | 212            | 2                  | 11                   | 9                   | 234                      | 289                         | -55                      |
| 2021-2022 | 0            | 3                | -3                     | 297            | 8                  | 15                   | 18                  | 338                      | 339                         | -1                       |
| Average   | 1            | 2                | -1                     | 260            | 17                 | 12                   | 21                  | 309                      | 346                         | -37                      |